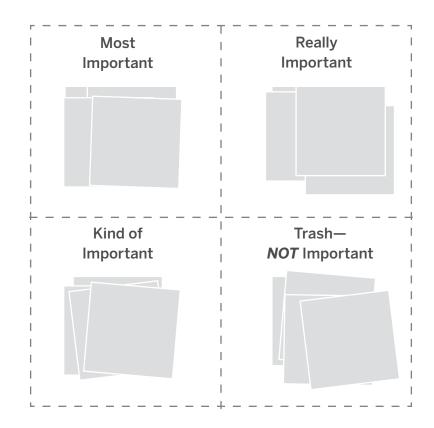

Then, sort each card into 1 of 4 categories:

Most Important Really Important Kind of Important Trash—not important

Keep in mind, there are no right or wrong answers here. In fact, the same person might sort their values differently at different moments in their life. Your ranking list continues to change and evolve over time—as you do, too!

#### Let's sort them! (continued)

| Most      | Really        |
|-----------|---------------|
| Important | Important     |
| Kind of   | Trash—        |
| Important | NOT Important |