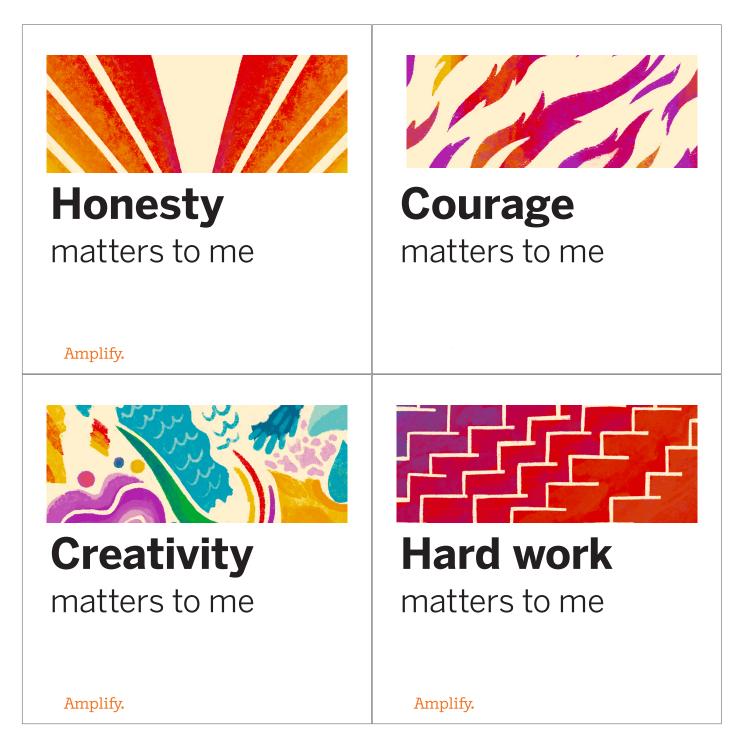

# Introducing Values: What matters to you?

You will view a set of values, or words that represent things that matter to different people your age.

As you view or cut each of the cards, think about what the word means to you.

#### Let's sort them!

Now that you've started to think about what matters to you, you're ready to start sorting your own set of Value Cards. If you don't see the Values that matter to you, feel free to write in your own!

Then, sort each card into 1 of 4 categories:

Most Important Really Important Kind of Important Trash—not important

Keep in mind, there are no right or wrong answers here. In fact, the same person might sort their values differently at different moments in their life. Your ranking list continues to change and evolve over time—as you do, too!